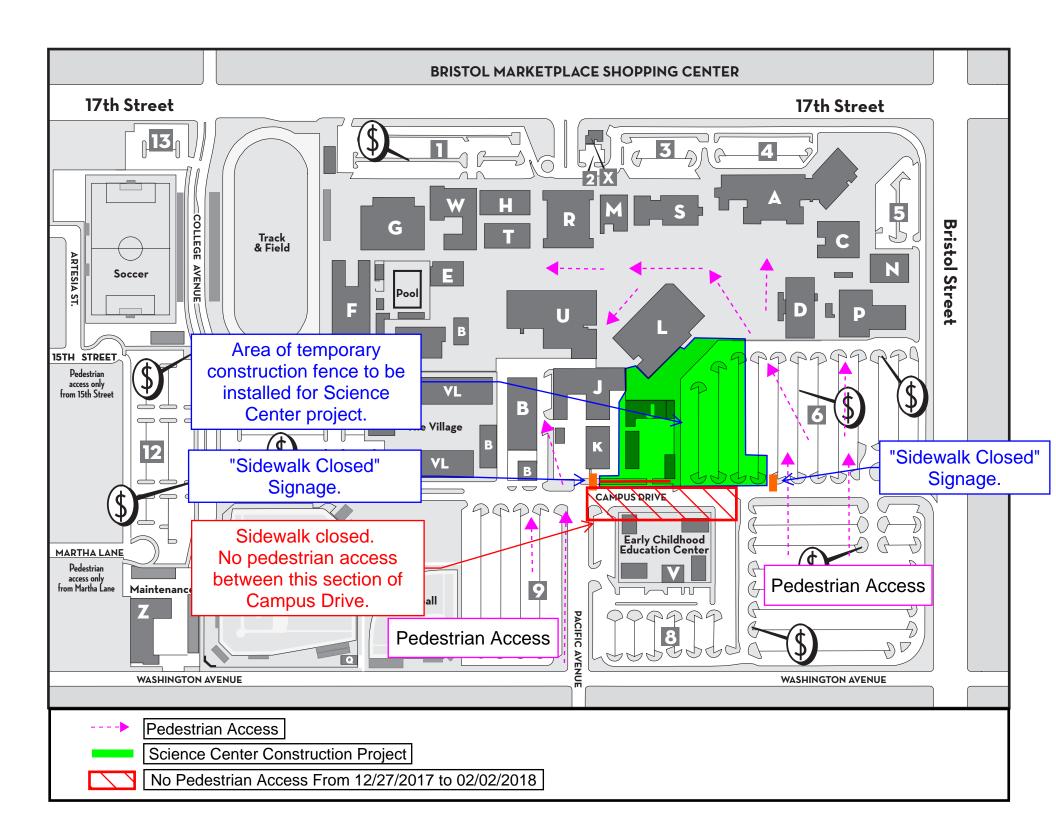

## **Activities:**

On Wednesday, December 27, 2017, temporary construction fencing at the perimeter of the Science Center construction project will be installed. This fencing will be installed as indicated in green on the attached Santa Ana College campus map.

The sidewalk south of the construction fence line along Campus Drive will be closed to pedestrians. There will be no pedestrian access between this section of Campus Drive during this period of time. Directional signage will be posted around campus to aid students, staff and visitors to navigate through the campus.

## **Attachment:**

Campus Map